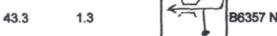

| 45.1 | 1.8 | sp Roadhead, 7 stanes trail      | just South of Newcastleton. |
|------|-----|----------------------------------|-----------------------------|
| 45.3 | 0.2 | sp River view holiday park       | •                           |
| 47.2 | 1.9 | sp Brampton, Bewcastle           |                             |
| 48.3 | 0.9 | over the bridge, welco           | ome to England              |
| 49.3 | 1.0 | sp Roadhead 5 1/2, Carlisle 22 1 | /2                          |
| 50.7 | 1.4 | -1                               | picnic site on left         |
| 52.0 | 1.3 | F                                |                             |
| 52.5 | 0.5 |                                  |                             |
| 53.4 | 0.9 | sp Roadhead 1 1/2, Carlisle 18   |                             |
| 54.0 | 0.6 | sp Bewcastle Church 3, Brampto   | on 12                       |
| 54.2 | 0.2 | sp Bewcastle Church 3            |                             |
| 55.6 | 1.4 | sp Bewcastle 1 1/4               |                             |
| 56.9 | 1.3 | no sp                            |                             |
|      |     |                                  |                             |