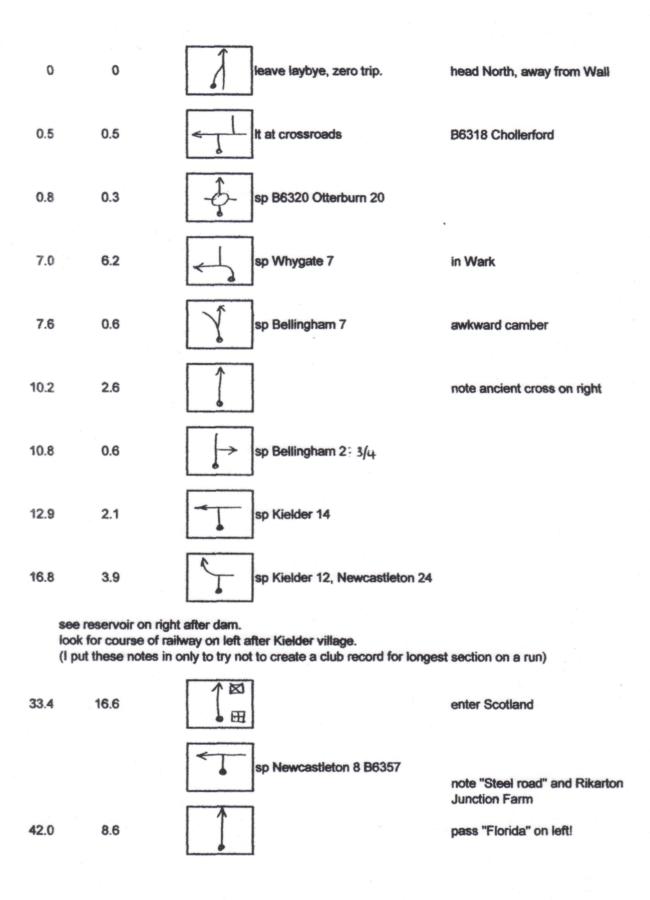

Absent Friends Run 2009

4th October 2009

write here the tel no of the Senior Officer Present.....

Absent Friends Run 2009

MG Northumbria

B6357 Newcastleton

For a comfort stop in Newcastleton, turn right for "i", golf course and and Langholm. They are beside the Fire Station.